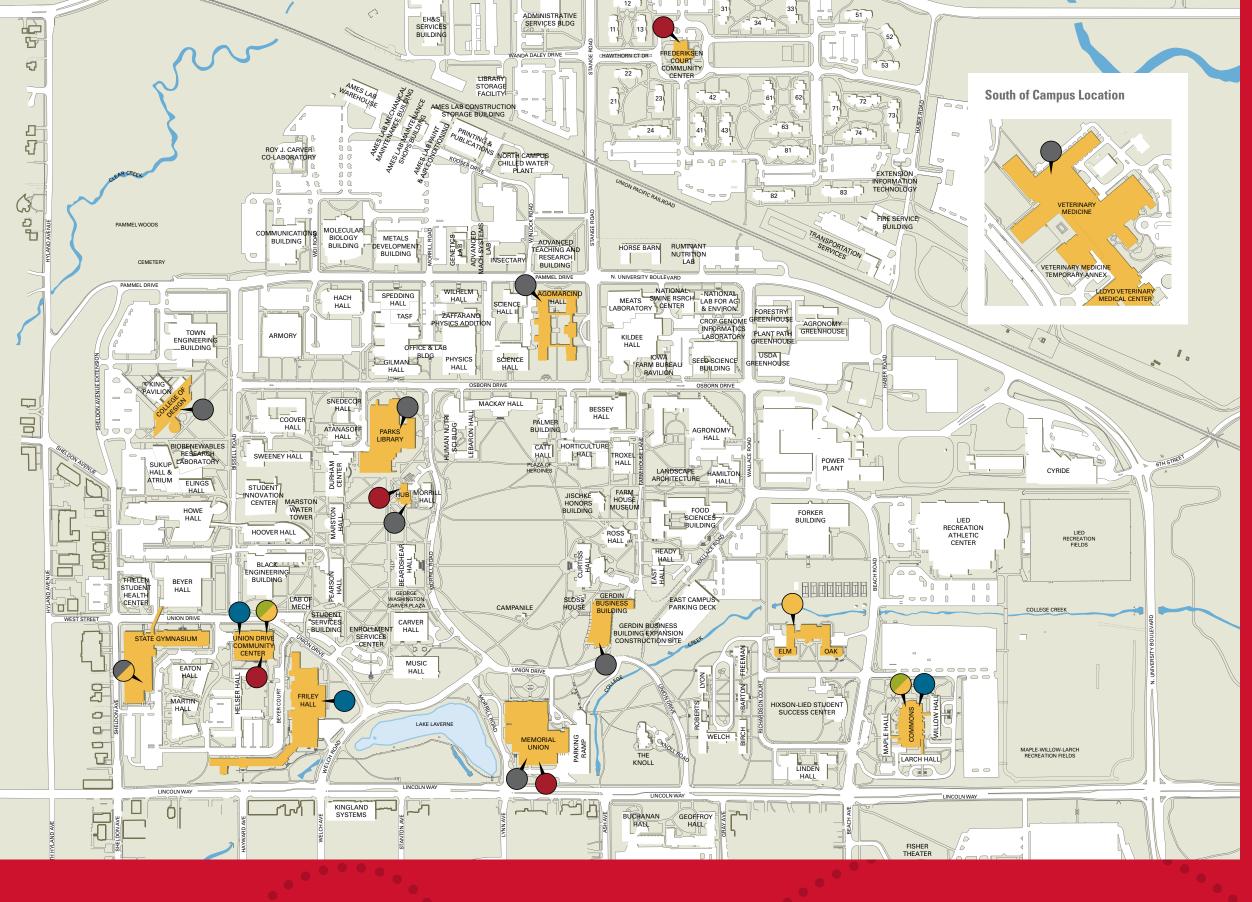

# ISU DINING LOCATIONS

# Dining Centers

**Seasons Marketplace** MWL Commons

**Union Drive Marketplace** Union Drive Community Center

Friley Windows Friley Hall

### Fast Casual

Hawthorn **Community Center** 

Clyde's **Union Drive Community Center** 

MU Food Court **Memorial Union** 

Lance and Ellie's **Memorial Union** 

**Heaping Plato** 

#### Markets

East Side Market 🛛 🥥 **MWL Commons** 

West Side Market 🥏 Union Drive Community Center

### Cafés

**Bookends Café** Parks Library

**Business Café** Gerdin Business Building

**The Roasterie** The Hub

Courtyard

Design Café College of Design

Whirlybird's 🥥 State Gym

Gentle Doctor Café **College of Veterinary Medicine** 

MU Market & Café Memorial Union

## • GET & GO

**Conversations Dining** Oak-Elm Hall - GET & GO